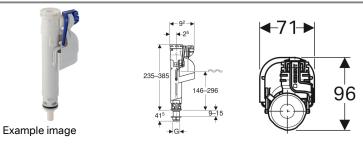

## **Technical data**

| Flow pressure                        | 0.1-10 bar |
|--------------------------------------|------------|
| Line noise at 3 bar                  | 14 dB(A)   |
| Line noise at 5 bar                  | 19 dB(A)   |
| Maximum storage temperature          | 40 °C      |
| Maximum operating temperature, water | 25 °C      |

|              |       |        | Maximum operating temperature, water |        | 25 °C |
|--------------|-------|--------|--------------------------------------|--------|-------|
| Art. no.     | G     | В      | н                                    | т      |       |
| 281.204.00.1 | 3/8 " | 7.1 cm | 23.5 cm                              | 9.6 cm |       |